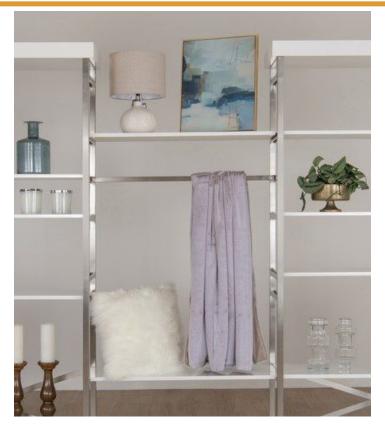

## Description

Our large connecting shelves are an ideal storage solution for any retail or office setting. Crafted from durable wooden construction, these rectangular-shaped shelves feature a classic white finish that complements any style of decor. The modular design allows them to easily connect and expand existing single and double modular etageres (2073 and 2074). These shelves provide ample space for storing and displaying items while the lightweight design allows you to quickly move them around tight spaces when needed. Enhance your room with our large connecting shelves ? perfect for kitchens, bathrooms, bedrooms, living rooms or offices.