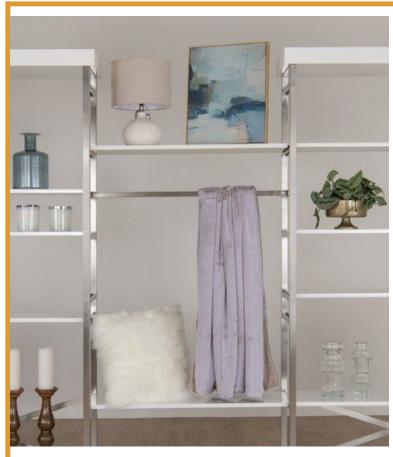

## Description

Our large connecting shelves are an ideal storage solution for any retail setting. Crafted from durable wooden construction, these rectangular-shaped shelves feature a modern high gloss white finish that complements any style of décor. The modular design allows them to easily connect and expand existing single and double modular etageres (2073 and 2074). These shelves provide ample space for storing and displaying items while the lightweight design allows you to quickly move them around tight spaces when needed.