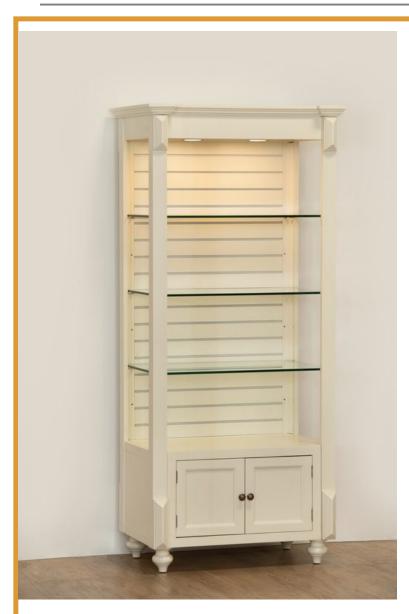

## D.B. IMPORTS, LTD.

2111A-S Antique White Slatwall Panel for 2111A-AW

## Description

The D.B. Imports Slatwall Panel is a sturdy and stylish addition to any retail space or display area. Crafted from high-quality wood with a timeless antique white finish, this panel provides displays that are both durable and elegant. This panel is designed to be compatible with our white small etagere with storage (2111A-AW). The slatted design creates ample storage space for hanging merchandise, while the smooth surface makes organizing items easy and efficient. With this stunning piece of furniture from D.B Imports, you can create an inviting atmosphere in your business without sacrificing on style or function.