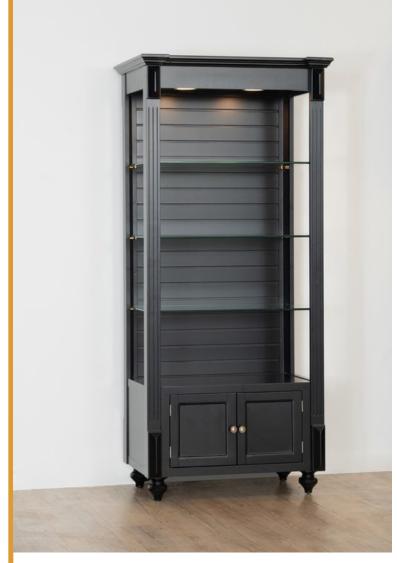

## Description

The D.B Imports Slatwall Panel is an eye-catching addition to any retail setting or display area. Carefully crafted from high-quality wood, this panel features a timeless black finish for added elegance and style. The slatted design allows you to hang merchandise with ease, while the smooth surface provides ample storage space for organizing items efficiently. This stylish piece of furniture offers both function and fashion in one package Â? perfect for creating an inviting atmosphere at your business without sacrificing on quality or aesthetics. Compatible with our white small etagere with storage (2111A-BLK), the D.B Imports Slatwall Panel is sure to make a lasting impression.