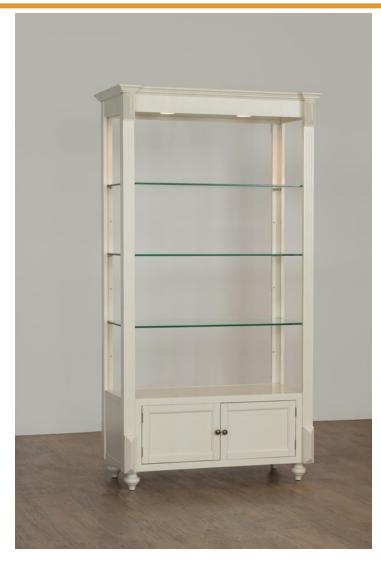

## D.B. IMPORTS, LTD.

2111B-AW Large Etagere with Storage

## **Description**

This stunning large etagere offers an elegant display for any retail space. Crafted from hardwood with a beautiful antique white finish, it boasts a large space of lower storage that is perfect for books, decorations or displaying your favorite items. Its flat top and LED lighting creates a unique look, making it the perfect addition to bring style and interest to any room in your home. D.B Imports Wholesale Display Fixtures has crafted this piece with both beauty and stability in mind, ensuring you can use and enjoy this item for years to come.