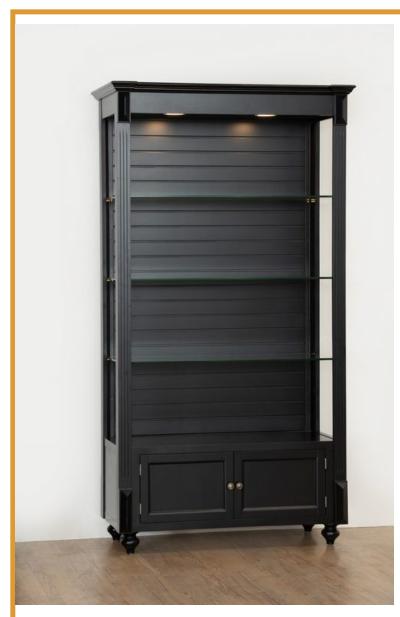

## Description

Our slatwall panel has a classic black finish and is the perfect choice for creating an eye-catching point of sale display. Durable and efficient, this slatwall panel accessory can be used to showcase any merchandise in any retail space. It is designed to maximize sales potential with its reliable performance and ease of use. Compatible with our black large etagere with storage (2111B-BLK), D.B Imports Wholesale Display Fixturesâ?? slatwall panels provide an easy solution that helps you get the most out of your retail space.