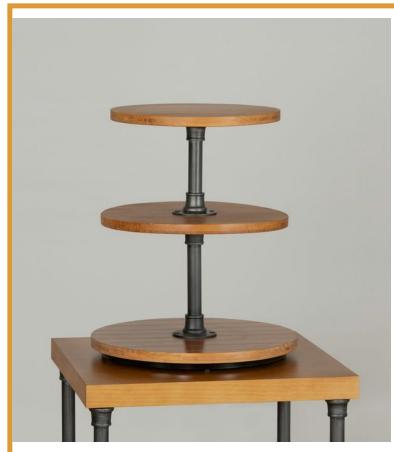

## Description

This three-tier round counter top display is perfect for displaying merchandise, as its spinning feature creates an accessible and enthralling view. Crafted from distressed pine with a brown finish, and a metal middle frame, this product offers plenty of space to showcase your items as well as excellent durability. Itâ??s sure to add a unique touch to any store setting, making it an eye-catching addition thatâ??s sure to draw customers in. The spinning levels also allow you easy access when stocking or rearranging items within the display. D.B. Imports has crafted the perfect fixture for creating beautiful displays.