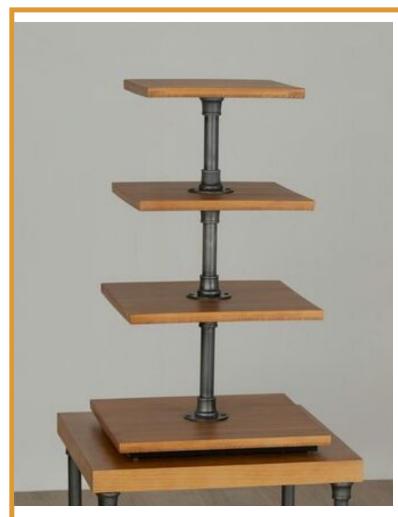

## D.B. IMPORTS, LTD.

4344-DP 4 Tier Square Counter Top Display

## Description

The four-tier spinning square display from D.B. Imports is an ideal way to make the most out of your storeÂ?s merchandising opportunities. Crafted from a distressed pine and finished with a brown finish, this counter top display stands out in any store setting. Its design features four separate levels that spin independently providing customers easy access to products while creating an eye-catching view of merchandise within the fixture. Thanks to its durable construction, it can withstand wear and tear while still offering reliable storage space for you retail items. Make this tiered square counter part of your business today and take advantage of its unique character to enhance any store setting.