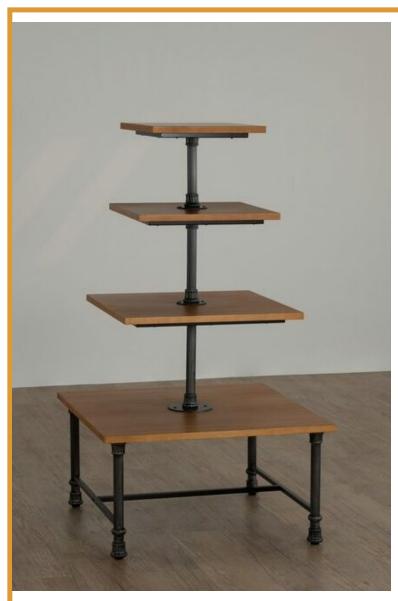

## D.B. IMPORTS, LTD.

4346-DP 4 Tier Square Table

## Description

The D.B. Imports Wholesale Display Fixtures tiered square table will bring a stylish and sophisticated touch to any retail space. It features a four tier design, complete with a metal base and distressed pine brown finish, that is sure to draw attention to your merchandise while being both strong and durable for long lasting reliability over time. The color palette seamlessly blends into any interior design theme you create making it the perfect addition to your store.