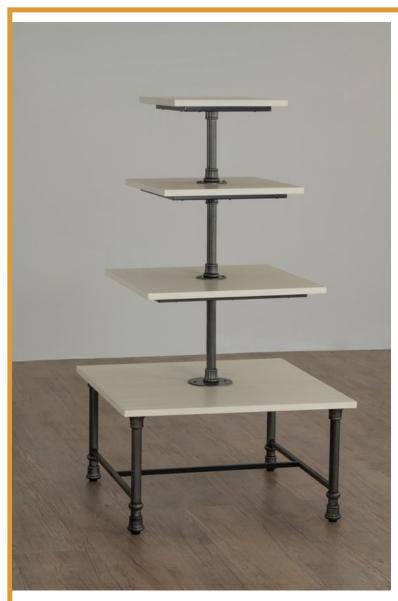

## D.B. IMPORTS, LTD.

4346-DW 4 Tier Square Table

## Description

Introducing our four tier square table with a white finish and metal base. This stylish display is perfect for showcasing your merchandise in any retail space and at multiple heights, while its strong and durable construction ensures lasting reliability over time. The neutral color palette will easily blend into any interior design theme you create, making it a great addition to your store. This tiered square table is the ideal way to draw attention to special items and collections in your retail space.