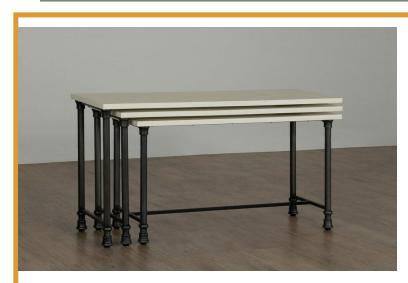

## Description

Introducing the D.B. Imports Wholesale Display Swivel Table. This stylish table is perfect for adding a unique, vintage touch to any decor or living space. Crafted with a white wood table top and black metal legs, this multi-level swivel table will surely catch everyone A?s eye while providing extra storage space. Its distinct design adds charm and sophistication to your home that no other piece of furniture can match. Spruce up your room with the one-of-a-kind look of the D.B Imports Wholesale Display fixtures today.