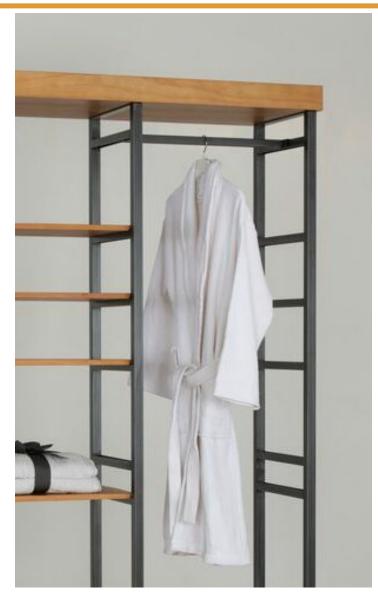

## **Description**

Our D.B. Imports Wholesale Display Fixtures Hang Bar extensions are the perfect storage solution for any home or office space. This set of two hang bars are crafted from durable metal and finished in a classic dark metal finish so it will complement any modern style of decor while providing ample storage space to showcase your items. The modular design allows them to easily expand our single and double modular etagere systems (2073 and 2074) and display shelves (2029).