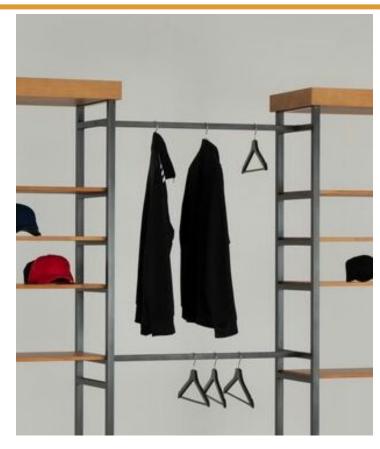

## **Description**

Our D.B. Imports Wholesale large Hang Bar extensions are the perfect storage solution for any home, retail or office space. This set of two rectangular hang bars are crafted from durable metal and finished with a classic dark metal finish that will perfectly complement any modern style of decor while providing ample storage space to showcase your items. These large hang bars come in a modular design, allowing them to easily expand our single and double modular etagere systems (2073 and 2074) and display shelves (2029). With this set of two, you'll have a stylish display option for all your items.