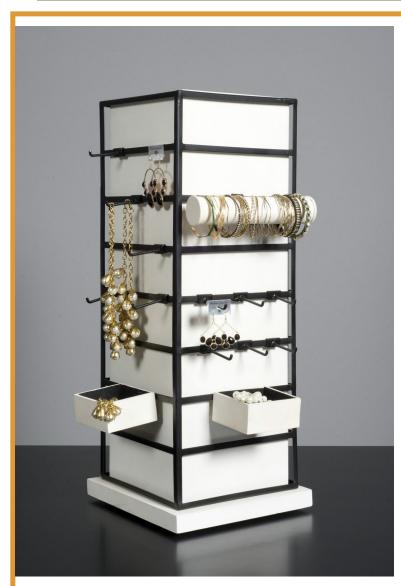

## Description

D.B. Imports presents a stunning four sided countertop spinner featuring white finished wood and framed by a sleek black metal frame. This spinner will bring an eye-catching display to any retail store, making it easy to showcase your merchandise in an organized manner while catching customersÂ? attention with its modern design. It is built with durable materials that are sure to last for years of dependable use, allowing you access to the finest price points without sacrificing quality. Make the perfect addition to any shopping space today.