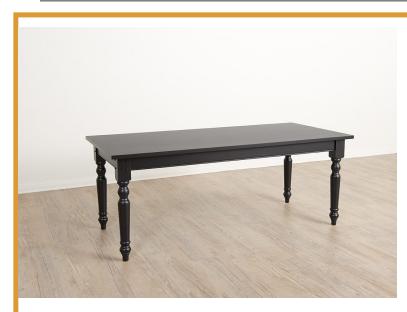

## D.B. IMPORTS, LTD.

2410-BLK 6â??6â?3 Farm Table

## Description

D.B Imports is proud to offer this wooden farm table with a black finish that adds timeless elegance and sophistication to your home decor. Expertly crafted, it features a classic design and durable construction, perfect for hosting guests or enjoying meals in style. Whether youâ??re looking for an extra seating area or simply adding some rustic charm to your space, this wooden farm table will bring effortless beauty into any room of your house.