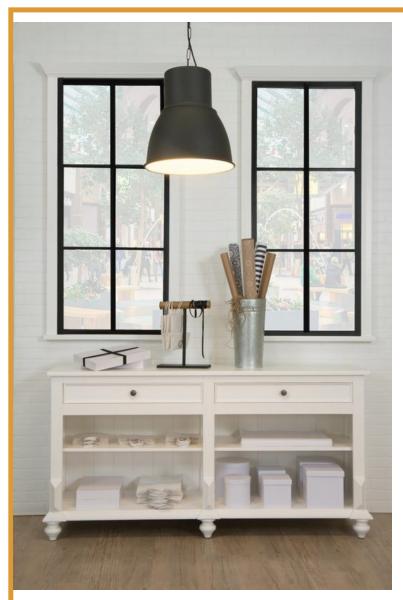

## Description

The Back Cash Wrap/ Hutch Base from D.B. Imports is a perfect display fixture for any retail or home setting. This functions as a cash wrap station with two adjustable shelves and an expansive counter top for plenty of room when packaging orders. It is also the bottom of our two piece hutch (item 2112-HT). The bright white finish provides sophistication while its sturdy construction ensures lasting durability and strength. With this stylish yet practical cash wrap/ hutch base, you can easily sell, package, or display merchandise.