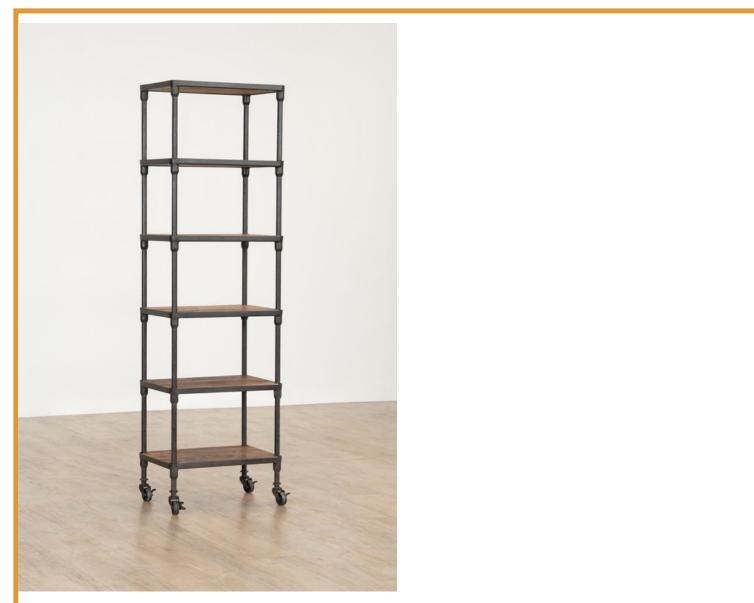

## Description

This classic bookshelf/curio from D.B. Imports is crafted with elm wood and aged iron for a timeless, stylish look that works in any decor. It features locking caster wheels so you can easily move it to the desired location when needed, while still being freestanding yet sturdy enough to stay in place. This beautiful sixtier display piece offers both style and functionality and will be an eye-catching addition to your retail, home or office space. Pair this with any or all of the item 2026 counterparts for an immersive display.