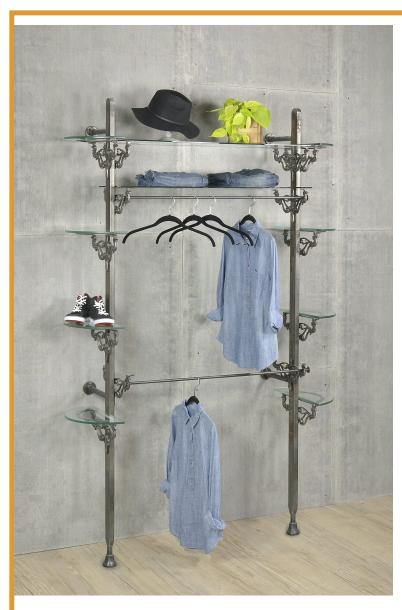

## Description

The Cast Iron Wall Unit from D.B. Imports is a stylish and multifunctional display fixture for any retail or commercial space. This modular unit features a brushed iron frame with five glass shelves that can be adjusted according to different merchandise needs. A sturdy, secure design allows you to confidently put heavier items on the bottom shelves while still keeping them visible and making sure theyÂ?re protected from dust and dirt. It is also designed to be able to attach to walls. The Cast Iron Wall Unit is an ideal choice for retailers looking to create more out of limited floor space while displaying their products in an attractive way.