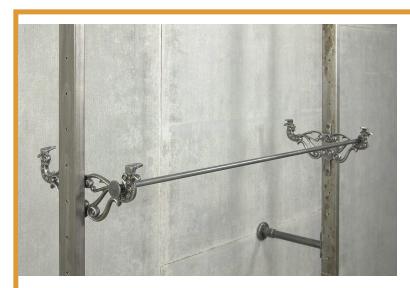

## Description

Our Clothing Bars are a set of two durable metal fixtures designed to display clothing, shoes and other accessories. They feature unique curved designs to fit neatly in any corner, giving your store the perfect space-saving option when showcasing items. The bars are lightweight and easy to assemble so you can quickly start displaying merchandise. These products are designed to be compatible with our cast iron modular wall unit (7230) and our iron posts (7231), as well as the brackets included in shelf and bracket sets (7232) and (7233). With their sleek design, these clothing bars will make an elegant addition to any retail shop.