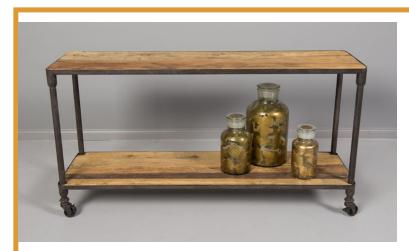

## Description

D.B. Importsâ?? console display fixture is the perfect choice for an eye-catching retail presentation. Itâ??s crafted with Elm wood, to add a classic touch to your store, and its robust iron frame ensures that itâ??s sturdy enough for busy commercial environments. The locking casters make it easy to move around when needed and the shelf storage underneath provides extra space for showcasing merchandise or additional products. This high quality console display fixture is sure to provide customers with a great first impression of your business.