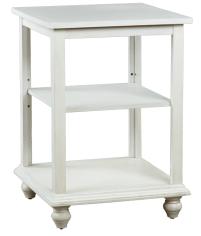

## Description

The three-tiered counter stand from D.B. Imports is the perfect addition to any retail space, home or office! The three levels and one adjustable shelf offer plenty of space for display and storage, while durable bun feet provide stability and support. Itâ??s crafted with high quality composite wood that wonâ??t wear down over time, giving you a piece that will last for years to come. Our counter stands can also make a perfect extension to our two tier counter (item 2119X) and island counter (item 2119).