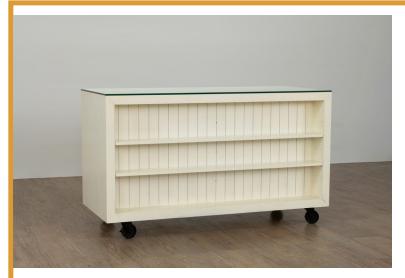

## 4340-DW Counter with Glass Top On Caster

## Description

This counter from D.B. Imports Wholesale Display Fixtures is the perfect addition to any wholesale store or business space. With its high gloss white base and glass top, the counter gives the appearance of excellence while ensuring your items are seen in all their glory. The counter also has convenient rolling casters, making it easy to move around and reposition as needed. Whether you just need a spot to display merchandise or want an open area for customers to write orders, this beautiful counter has everything you need.