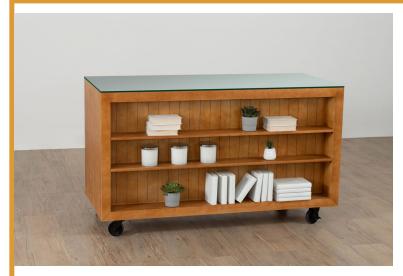

## Description

D.B. Imports presents our Wholesale Display Counter, a perfect addition to any retail space. This beautiful countertop is made of wood with a glass countertop, in addition to distressed pine brown finish for added character and charm. It also comes equipped with four rolling casters for easy maneuverability throughout the room, and storage shelves for added convenience. Not only will this piece serve as an effective display platform, but itâ??s stylish design can be used to enhance your shopâ??s decor as well.