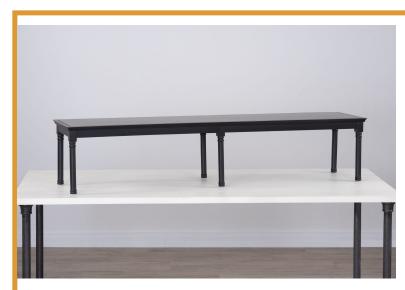

## Description

Introducing the double riser table from D.B. Imports, a perfect addition to spruce up your home or workspace. This beautiful piece of furniture is crafted with spindle legs and flared moulding in MDF engineered wood for both beauty and durability, finished in black for a modern look that will be sure to draw attention wherever itâ??s used. Perfect for everyday use or special occasions â?? this timeless design offers an elegance you wonâ??t find anywhere else. The spindle legs provide extra stability while the flared molding provides extra visual appeal, making this piece one of the most stylish choices on the market today.