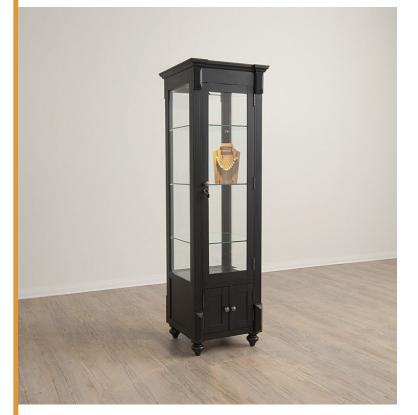

## **D.B. IMPORTS, LTD.**

Double Sided Curio w/ Glass Door

## Description

The black double-sided curio from D.B. Imports is perfect for showcasing your items in a sleek and modern way. The glass shelves are adjustable and the locking glass doors help keep valuable items secure while adding an extra layer of security. The LED lighting ensures that your items are always clearly visible, no matter where you place this gorgeous addition to any home or office decor. Donâ??t miss out on the chance to enhance the look of your space with quality furniture pieces from D.B Imports.