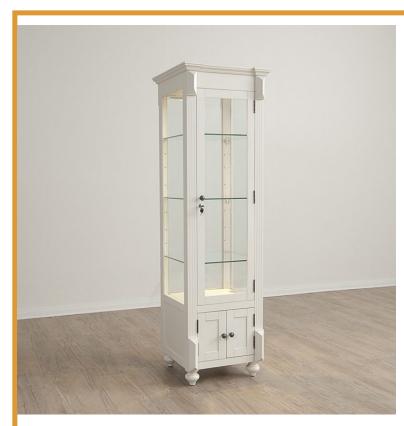

## Description

Introducing our elegant double sided curio featuring glass shelves and locking glass doors, illuminated with LED lighting. This stylish white piece of furniture offers a generous storage capacity with its all glass-fronted sides, perfect to showcase your merchandise or collections. The LED lights provide the perfect amount of illumination while the locking glass doors ensure that your items are safe and secure. With its modern design, additional bottom storage and impressive functionality, it is sure to be an eye-catching addition to any room!