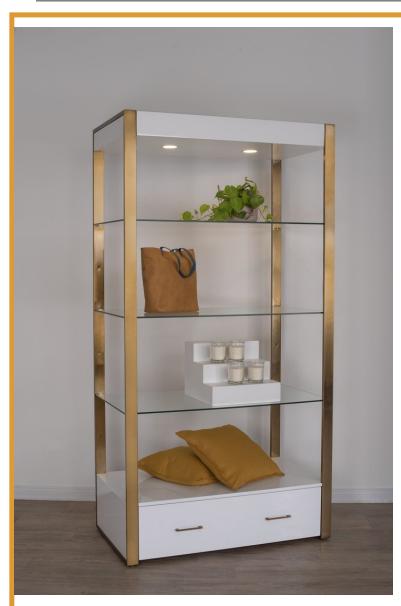

## Description

The double sided etagere from D.B. Imports is a wonderful piece of furniture that is perfect for displaying your favorite decorations or items. Available in bronze or silver steel finishes, this sturdy three-tiered structure features three shelves made out of tempered glass and LED top lighting, which helps create an elegant illumination effect around the display area. The adjustable tempered glass shelves allow you to customize the height of each tier to meet your needs, while the lower storage area provides extra room for storage if desired. Free float for shop around or place against an exterior wall.