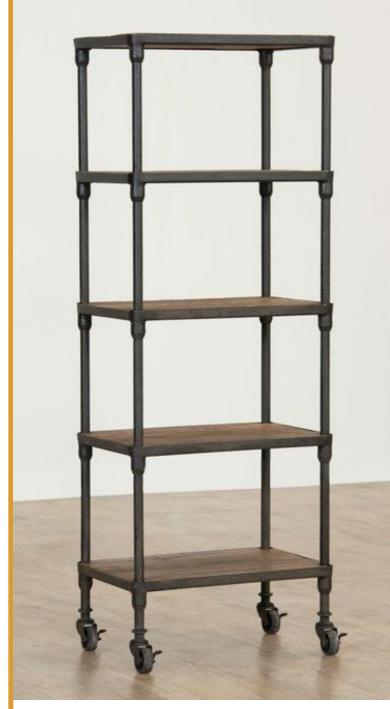

## Description

D.B Importsâ?? five tier shelving display is the perfect solution for your needs! The freestanding stand features a strong aged iron and Elmwood frame and locking caster wheels, making it highly maneuverable. This item comes fully assembled and welded for sturdy commercial use. This efficient and elegant shelving display will let you easily move around stock while displaying items such as clothing, shoes or even stationaged conterparts for a complete display. Telephone: (800) 635-4901 Email: sales@dbimports.com