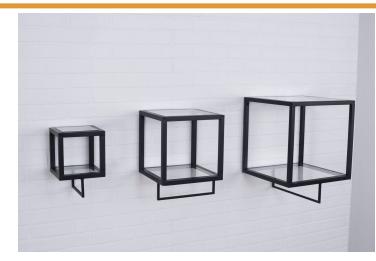

## Description

D.B. Imports Wholesale Display Fixtures are a stylish and practical solution for retailers who want to create an eye-catching display without spending too much money or effort. These floating cubes feature top and bottom glass surfaces, as well as metal frames with a sleek black finish. This combination of materials is sturdy yet lightweight, making them easy to assemble into any design you choose. Each cube also comes in their own box which makes transporting the items convenient and efficient! With these wholesale display fixtures from D.B Imports, bringing your merchandise to life has never been easier.