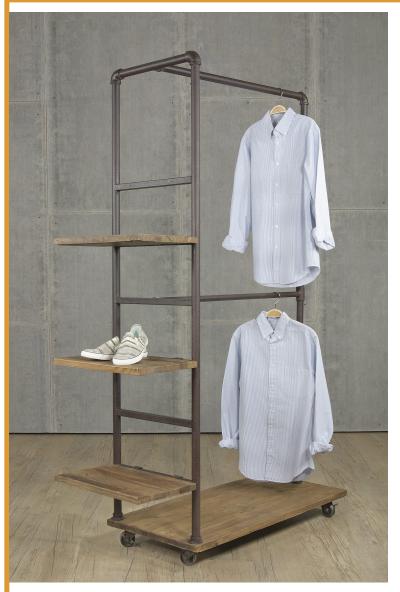

## Description

Our garment rack is perfect for organizing and displaying your inventory. The locking caster wheels give you the flexibility to easily move it around, while the metal pipe hanger bars provide a sturdy base that wonâ??t bend or break. Wooden shelves also add additional storage space so you can store items above and below your inventory. A set of three additional shelves is available for extra storage options (item 2037-S). Note: Elm Wood by nature is a dry wood. It is recommended to apply wood conditioner or paste wax every 6 months to maintain the moisture & integrity.