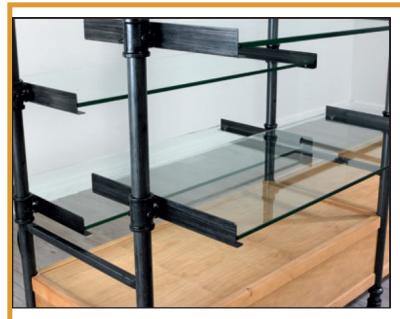

## Description

D.B. Imports offers a set of 2 tempered glass shelves with metal brackets included, perfect for adding stylish storage solutions to any retail, home or office space. The tempered glass construction ensures maximum strength and stability for long term use, while the metal shelf brackets provide support and durability on all of our single and double based shelving units. These sleek shelves provide an easy way to organize your space quickly and easily Â? they can be mounted on most walls with single or double base units.