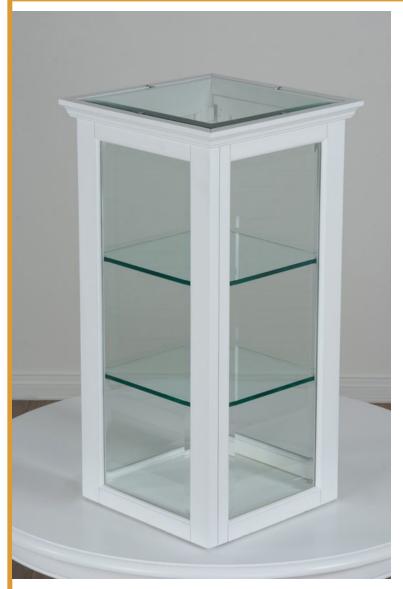

## Description

Introducing the perfect addition to any countertop decor, D.B Importsâ?? Glass Top Curio! This fully functional curio features 3 glass shelves within a white wood frame and locking doors for secure storage of your items. The lockable doors will keep your belongings safe while allowing you to enjoy the beauty of this piece from every angle! Itâ??s an ideal way to show off family heirlooms or special mementos in an elegant manner. With its timeless design and enduring quality, this curio is sure to add sophistication and charm to any room in your home or business.