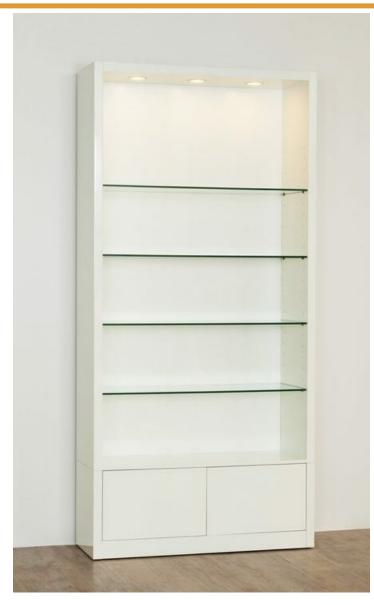

## **Description**

Introducing the large six tier showcase from D.B. Imports, perfect for showcasing high-end merchandise and accessories. This wooden display case is finished in high gloss lacquer white with secure glass shelves that can be adjusted to your preferred height. It also features a three light LED system so you can show off your products in a bright and welcoming manner. With additional bottom storage space and its durable construction, this showcase will stay looking beautiful for years to come. Display high end items such as jewelry, watches, dolls or other collectibles with style and grace.