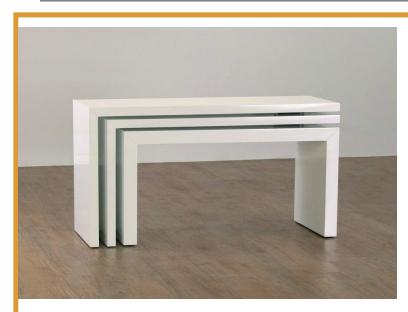

## Description

This swivel table from D.B. Imports is perfect for high-level, stylish displays in your home or business. Crafted with a glossy white finish and three levels of shelving, this versatile piece offers the optimal balance between aesthetic appeal and practicality. Featuring an easy-to-maneuver swiveling design, this durable table provides plenty of space to display photo frames, sculptures and other decorative items while enhancing any roomÂ?s look.