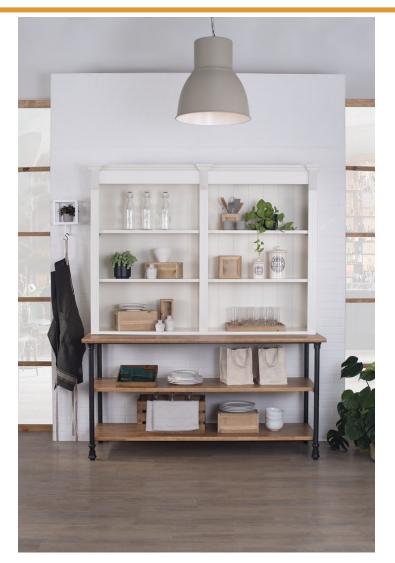

## Description

Our White top hutch is the perfect solution for any storage need. This adjustable six shelf hutch is the top half of a two piece furniture set, but as a single item can give you plenty of storage options to fit your needs. When bundled with the back cash wrap/ hutch base (item 2112BC) this becomes a two piece unit which can be separated for further customizability. This fixture works perfectly with any merchandise category and when kept together creates a beautiful display fixture.