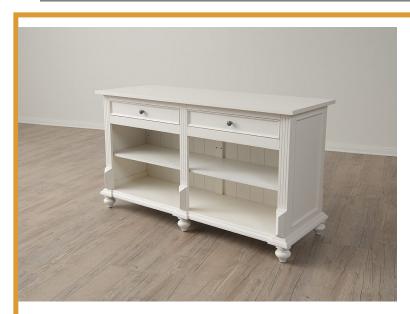

## Description

The Island Counter from D.B. Imports is a chic yet practical solution for any retail, cash wrap or decor space. Made with composite wood and finished in a stunning white color, this counter provides two spacious storage drawers and two adjustable shelves to help you stay organized. Its modern style adds an element of sophistication to your décor while helping keep clutter hidden away from view. The perfect addition to your retail space, home or office, this island counter will make sure all your essentials are easily accessible!