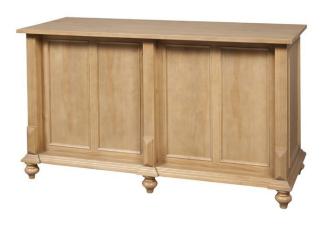

## Description

Introducing the Island Counter from D.B. Imports Â? a contemporary, modern piece of furniture with plenty of storage and organization potential for any retail, cash wrap or decor space. This composite wood counter is finished in a Distressed pine brown color, providing two spacious drawers plus two adjustable shelves to store all of your essentials out of sight. Add an element of sophistication to your home, retail, office or business premises with this sleek island counter Â? perfect for keeping everything you need within easy reach!