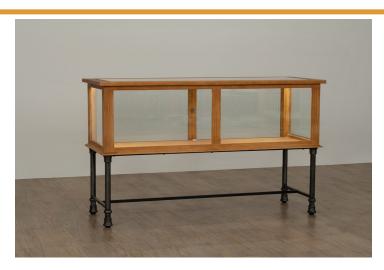

## **Description**

This rectangular jewelry case from D.B. Imports is the perfect way to keep your valuable items safe and secure! It boasts a metal base with locking mechanisms that provide reliable protection, while its pine wood frame and tempered glass top add an elegant touch. The spacious interior can accommodate multiple pieces of jewelry, making it an ideal storage solution for any collector or enthusiast. Keep your prized possessions stylishly protected in this beautiful piece from D.B. Imports. This rectangular jewelry case is also compatible with many of our fixtures such as our Island Counter (item 2119), Two Tier Counter (item 2119X) or Back Cash Wrap (item 2111BC).