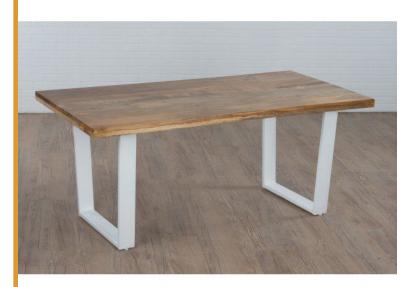

## Description

The rectangular-shaped table from D.B. Imports is the perfect choice for any space in your decor! It features a mango wood top and white metal legs that hold it up sturdy. This unique design will make an eye-catching addition to your dining room or living area and can easily be wiped down with a damp cloth to keep clean. With its durability, this rectangular table will last for years of use, making it a great investment for any space owner looking for stylish furniture. Mango wood is dense and durable, and is a sustainable wood. This large table features a white powder coat base. Pair with its smaller nesting table companion (item 7209-W).