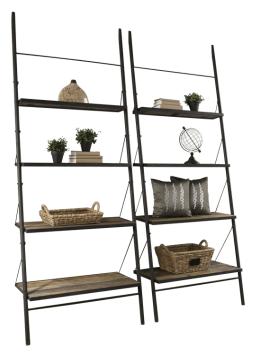

## **D.B. IMPORTS, LTD.**

2023 Leaning Bookshelf

## Description

The D.B Imports leaning wall shelf is a slim, modern storage solution made of elm wood, making it perfect for adding style and storage to any room. This piece features an eye-catching design with four tiers designed to hold retail, home & garden merchandise. The top of the shelf leans against the wall and has a natural grain texture on each shelf that creates an elegant look enhancing the decor in any space. \* \* Note: Elm Wood by nature is a dry wood. It is recommended to apply wood conditioner or paste wax every 6 months to maintain the integrity of wood.