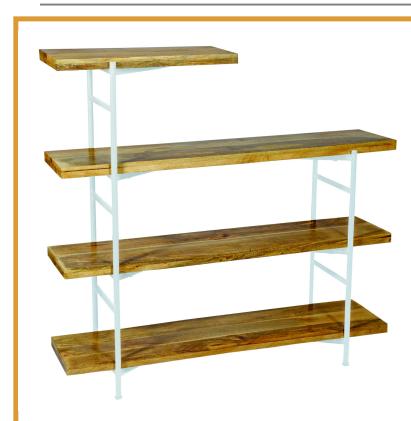

## Description

This low shelf display from D.B. Imports is the perfect way to bring additional storage and organization into any room of the home or office. The sleek white metal frame gives this piece an elegant and contemporary look thatâ??s sure to match any decor style. It offers three full shelves and one half shelf, all made of beautiful mango wood, giving you plenty of space for books, photographs, mementos, and other items youâ??d like to showcase. With its simple yet modern design, this freestanding low shelf display from D.B. Imports is a must-have for organized homes everywhere.