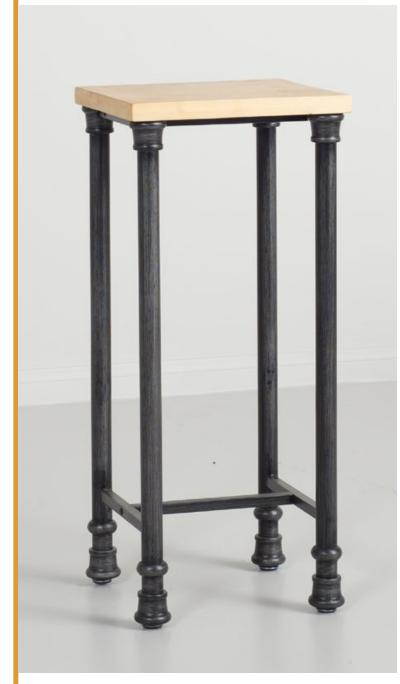

## Description

The D.B. Imports pedestal table is the perfect addition to your living space or office. Its metal base provides a strong and sturdy foundation and its distressed pine brown wood top adds an elegant touch of style and sophistication to any room. The pedestal design gives you extra legroom, so you can spread out all of your items without feeling cramped or cluttered. Itâ??s also easy to clean and maintain, making it the perfect multipurpose piece for any home or office decor. This also comes as part of a trio â?? pair this medium size (item 4364) with the small (item 4363) and large (item 4365) pedestals to complete your collection.