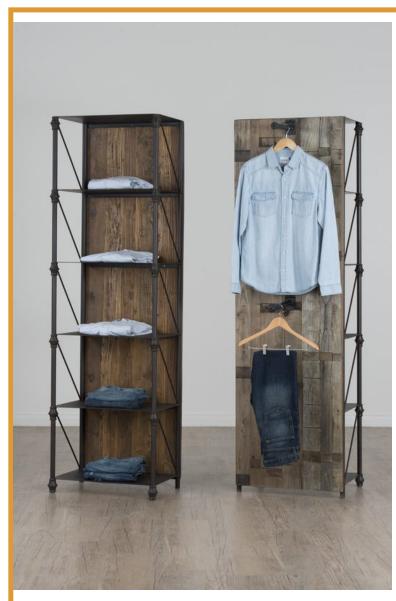

## Description

This five shelf metal & wood shelving unit from D.B. Imports is the perfect choice for multipurpose storage and display solutions. With its slim design, it can fit in almost any space without taking up too much room. The elm wood backing and accented iron provide additional strength and stability to ensure your items are properly supported and stored securely. This five shelf unit is a great way to add style to any retail, home or office environment while optimizing storage capabilities simultaneously. \* \* Note: Elm Wood by nature is a dry wood. It is recommended to apply wood conditioner or paste wax every 6 months to maintain the moisture & integrity.