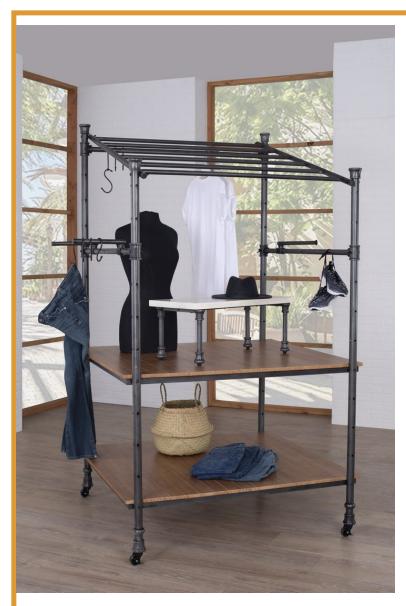

## Description

The D.B. Imports Wholesale Display Fixtures Modular Pod Kiosk is a stylish and practical way to create an impressive display for your store or event space. It features a sturdy metal frame construction, distressed pine brown wooden shelving, and strong steel poles that can be easily used for hanging merchandise. The modular pod kiosk is designed to be used in many different settings, making it ideal for retail stores, art galleries, trade show floors, product presentations and more. This versatile unit provides optimal flexibility while allowing you to quickly adjust the size as needed â?? perfect for changing needs.