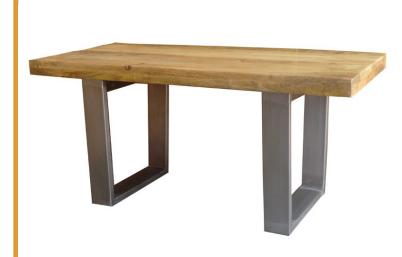

## Description

This rectangular nesting table from D.B Imports is the perfect addition to any retail or living space. Crafted with metal legs and a mango wood top, this piece brings an industrial-inspired charm while providing ample storage and workspace. The rectangular shape allows it to fit into corners or tight areas, making it ideal for small homes or apartments. This versatile nesting table is sure to bring a unique look to your decor. This nesting table features a powder coat gray base. Designed to nest perfectly within the base of its large table companion (item 7210-B).