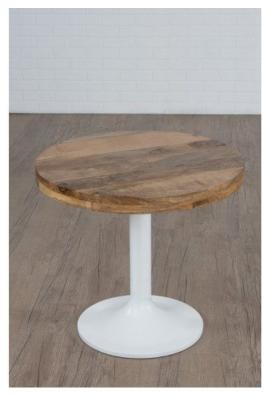

## Description

Introducing our round nesting table from D.B Imports Â? the perfect combination of antique charm and modern style! This versatile piece features an antique white metal base thatÂ?s complemented by a distressed pine brown top, creating an eye-catching look suitable for any room. The round design allows it to fit into tight spaces without taking up too much space when not in use, making it ideal for small apartments or homes. Additionally, we constructed the surfaces using Mango Wood Â? a dense and durable sustainable wood known for its beauty. Complete the look with item (7210-W), which fits perfectly within the base frame of this nesting table! Add antique charm and sophistication to your living or retail space with our stunning round nesting table today.