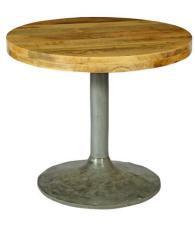

## Description

The round nesting table from D.B Imports is the perfect blend of antique charm and modern style. This table features a distressed pine brown top, contrasting against its antique gray metal base to create an eye-catching look thatâ??s sure to be a conversation piece in any room. The round design allows it to fit easily into tight spaces, making it perfect for small apartments and homes without taking up too much space when not in use. Whether youÂ?re looking for additional seating or just want an extra surface for displaying your favorite decor pieces, this nesting table is guaranteed to add a unique touch of sophistication to your retail or living space. This collection features surfaces constructed from Mango Wood â?? a dense, durable and gorgeous sustainable wood. This nesting table fits perfectly within the base frame of its companion large table. Pair with its nesting table companion (item 7210-W).