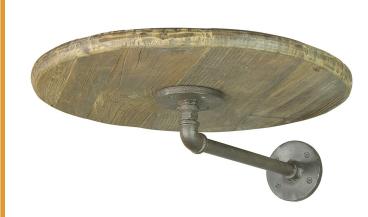

## Description

The Round Wall Shelf from D.B. Imports is an attractive, practical piece of furniture for any space that needs extra storage or display space. It features a flange wall attachment for a secure fit, soft wood edges, and a metal pipe for stability. Max out a wallâ??s potential with its rectangular companion item 2036 for a truly unique & stunning visual display. \* \* Note: Elm Wood by nature is a dry wood. It is recommended to apply wood conditioner or paste wax every 6 months to maintain the moisture & integrity.