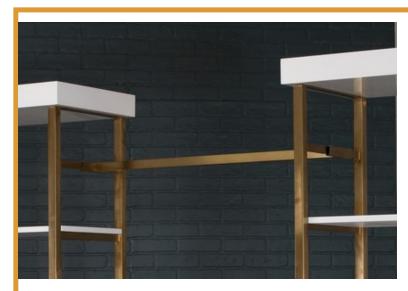

## Description

Introducing D.B. Importsâ?? Set of 2 Large Hang Bars. These stylish fixtures feature a durable brass or stainless steel finish that gives your retail displays an eye-catching and modern look. They are perfect for hanging clothing, jewelry, accessories and other merchandise to enhance any display in retail stores or boutiques for effortless presentation. The hang bars also come with compatibility with our single and double etageres (2073 & 2074) to make changing up your setup easier than ever before. Revamp your store today with this set of two large hang bars from D.B. Imports.