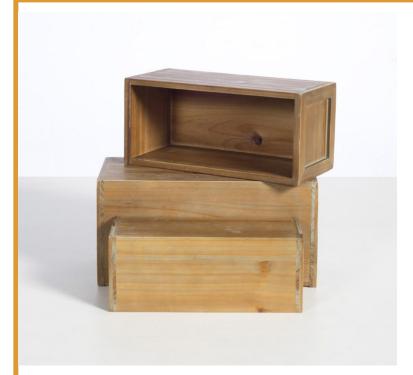

## **D.B. IMPORTS, LTD.**

Set of 3 Risers (Long square)

## Description

This set of 3 long square wooden risers is the perfect way to elevate your storeâ??s displays. These strong, industrial-inspired frames are crafted from durable wood, giving them a timeless look that customers will be sure to notice. With these beautiful risers, youâ??II have no problem showing off items from your latest collection or popular brands in all their glory. Place them together or spread out across different areas and make an impressive impact on everyone who walks through your door!